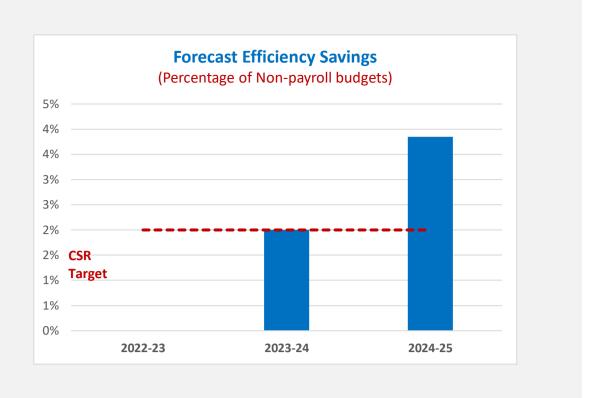

|                                                                  |                         | Budge                   | at                      |                          |
|------------------------------------------------------------------|-------------------------|-------------------------|-------------------------|--------------------------|
|                                                                  | 2021-22                 | 2022-23                 | 2023-24                 | 2024-25                  |
|                                                                  |                         |                         |                         |                          |
| Revenue Support Grant Retained income from Rate Retention Scheme | -2,080<br>5,688         | -2,144                  | -2,362<br>5,001         | -2,432                   |
| Settlement Funding Assessment (SFA) Total                        | -5,688<br><b>-7,768</b> | -5,688<br><b>-7,832</b> | -5,901<br><b>-8,263</b> | -6,054<br><b>-8,48</b> 6 |
| Settlement running Assessment (SFA) rotal                        | -7,700                  | -7,032                  | -0,203                  | -0,400                   |
| Specific and special grants inside AEF                           | -3,379                  | -3,639                  | -3,983                  | -3,157                   |
| Appropriations to(+)/ from(-) reserves                           | -109                    | 160                     | 128                     | -900                     |
| Other Income                                                     | 680                     | 280                     | -608                    | -481                     |
| Sub-Total                                                        | -2,808                  | -3,199                  | -4,463                  | -4,538                   |
|                                                                  | 100                     |                         |                         | _                        |
| Collection fund surplus (-)/ deficit(+)                          | 120                     | -254                    | -30                     | C                        |
| Council Tax Base                                                 | 280,582                 | 285,996                 | 288,296                 | 291,705                  |
| Band D Precept (£)                                               | 87.68                   | 89.40                   | 94.40                   | 97.24                    |
| Increase in Council Tax Base                                     | -0.74%                  | 1.90%                   | 0.80%                   | 1.20%                    |
| Increase in Band D Precept                                       | 1.97%                   | 1.96%                   | 5.59%                   | 2.99%                    |
| Council Tax Requirement                                          | -24,600                 | -25,568                 | -27,216                 | -28,365                  |
|                                                                  |                         |                         |                         |                          |
| Total Income and Funding                                         | -35,056                 | -36,853                 | -39,972                 | -41,389                  |
| Opening Revenue Expenditure Budget                               |                         | 35,056                  | 36,853                  | 39,972                   |
| Investment/Cost Pressures                                        |                         |                         |                         |                          |
| Direct Employee                                                  |                         |                         |                         |                          |
| Pay Awards                                                       |                         | 707                     | 2,342                   | 716                      |
| Employers Pension Contributions                                  |                         |                         | _,                      | 400                      |
| Increase in Prevention/Protection/Response Staff                 |                         |                         |                         |                          |
| Increase in Support Staff                                        |                         |                         |                         |                          |
| Indirect Employee (e.g. training, travel etc.)                   |                         |                         |                         |                          |
| All Indirect Employee Costs                                      |                         |                         |                         |                          |
| <u>Premises</u>                                                  |                         |                         |                         |                          |
| Utilities                                                        |                         | 135                     | 300                     |                          |
| Rent/Rates Other Premises Costs                                  |                         |                         |                         |                          |
| Transport                                                        |                         |                         |                         |                          |
| Fleet                                                            |                         |                         |                         |                          |
| Fuel - Inflation                                                 |                         | 61                      | 75                      |                          |
| Other Transport Costs                                            |                         |                         |                         |                          |
| Supplies and Services                                            |                         |                         |                         |                          |
| Increased Usage/Enhanced Provision                               |                         |                         | 140                     |                          |
| Other Non-Pay Inflation (not included in other lines)            |                         | 270                     | 370                     | 299                      |
| Capital Financing Revenue Expenditure Charged to Capital         |                         |                         |                         |                          |
| Net Borrowing Costs                                              |                         | 410                     | 17                      | 386                      |
| Other                                                            |                         | 410                     | 17                      | 300                      |
| NI Contribution Increase                                         |                         | 212                     | -164                    |                          |
| LGPS Rates                                                       |                         | 2                       |                         |                          |
| Business Rates Revaluation                                       |                         |                         | 140                     |                          |
| Revised Audit Fees                                               |                         |                         |                         | 60                       |
| Other Cost Pressures                                             |                         | 4 707                   | 148                     | 53                       |
| Total Cost Pressures                                             |                         | 1,797                   | 3,368                   | 1,914                    |
| Efficiency Savings                                               |                         |                         |                         |                          |
| Direct Employee                                                  |                         |                         |                         |                          |
| Reduction in Prevention/Protection/Response Staff                |                         |                         |                         |                          |
| Reduction in Support Staff                                       |                         |                         |                         |                          |
| Indirect Employee (e.g. training, travel etc.)                   |                         |                         |                         |                          |
| All Indirect Employee Costs                                      |                         |                         |                         |                          |
| <u>Premises</u><br>Utilities                                     |                         |                         |                         |                          |
| Offilities<br>Rent/Rates                                         |                         |                         |                         |                          |
| Other Premises Costs                                             |                         |                         |                         |                          |
| Shared Premises                                                  |                         |                         |                         |                          |
| <u>Transport</u>                                                 |                         |                         |                         |                          |
| Fleet                                                            |                         |                         |                         |                          |
| Fuel                                                             |                         |                         |                         |                          |
| Other Transport Costs                                            |                         |                         |                         |                          |
| Supplies and Services  Procurement Savings                       |                         |                         | F0                      |                          |
| Procurement Savings Other Technology Improvements                |                         |                         | -50                     |                          |
| Other Technology Improvements Decreased Usage                    |                         |                         |                         |                          |
| Capital Financing                                                |                         |                         |                         |                          |
| Revenue Expenditure Charged to Capital                           |                         |                         |                         |                          |
| Net Borrowing Costs                                              |                         |                         | -11                     | -206                     |
| <u>Other</u>                                                     |                         |                         |                         |                          |
| Collaboration                                                    |                         |                         | -40                     | <del>-</del> -           |
| USAR<br>Other Savings 3 (Please Specify)                         |                         |                         |                         | -238                     |
| Other Savings 3 (Please Specify) Savings to be identified        |                         |                         | -148                    | -53                      |
| Total Efficiency Savings                                         |                         | 0                       | -148<br>- <b>249</b>    | -49 <b>7</b>             |
| Closing Revenue Expenditure                                      | 35,056                  | 36,853                  | 39,972                  | 41,389                   |
|                                                                  |                         |                         | ·                       |                          |
| Check                                                            | 0                       | 0                       | 0                       | 0                        |
| Efficiency Savings as a Percentage of Revenue Expenditure        |                         | 0.00%                   | 0.68%                   | 1.24%                    |
| Non-Payroll Budgets (please overwrite with correct figures)      |                         | 10,628                  | 12,424                  | 12,903                   |
| Efficiency Savings as a Percentage of Non-Payroll Budgets        |                         | 0.00%                   | 2.00%                   | 3.85%                    |
| Efficiency Savings Target                                        |                         | 2.00%                   | 2.00%                   | 2.00%                    |