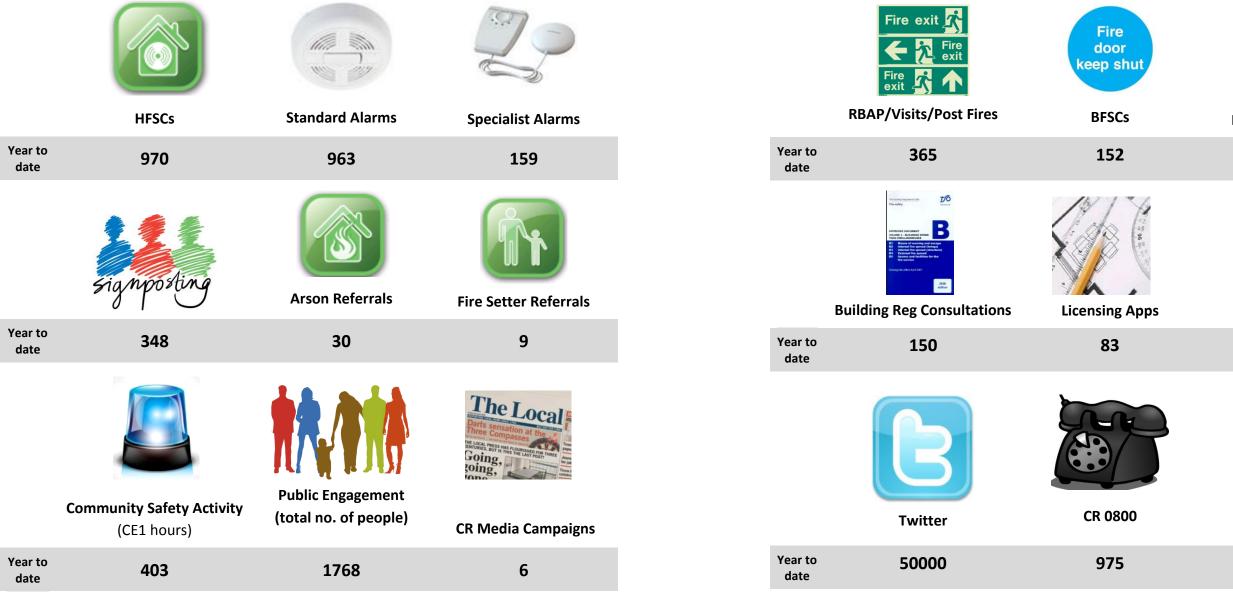

## **HWFRS Community Risk Activity**

## 2018/19 Quarter 1





| ENER                             | 19/19/2015  | TELEN ANA   |      |   |
|----------------------------------|-------------|-------------|------|---|
| Plane.                           | GAarshall   | NVP(N)      |      | 1 |
| Rose .                           | Belevit - 2 | Banacia No. | 1947 |   |
| sta/company#                     | white       |             |      |   |
| Company rame                     |             |             |      |   |
| and surder                       |             |             |      |   |
| Building Nets                    |             |             |      |   |
| Read: Address inc                |             |             |      |   |
| Erall Address by                 |             |             |      |   |
| Enieral                          |